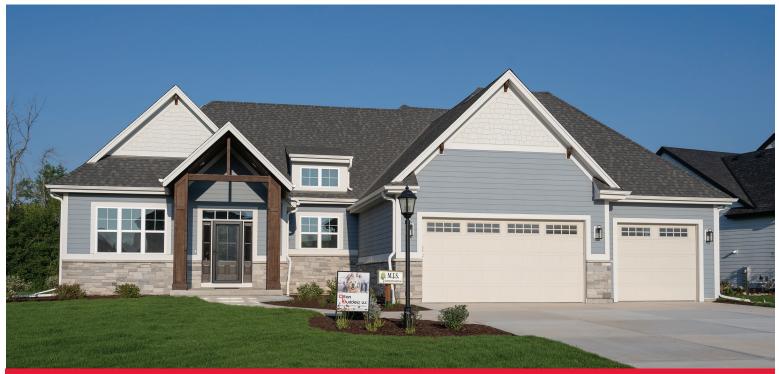

Shown with optional architectural details

## The Oakley 2023 MBA Parade of Homes Model

- 2,628 Sq. Ft.
- 3 bedrooms
- 2 1/2 baths
- Home office
- 3 car garage
- 915 Sq. Ft finished lower level adds rec room, lounge, serving station, and fourth bedroom with full bath