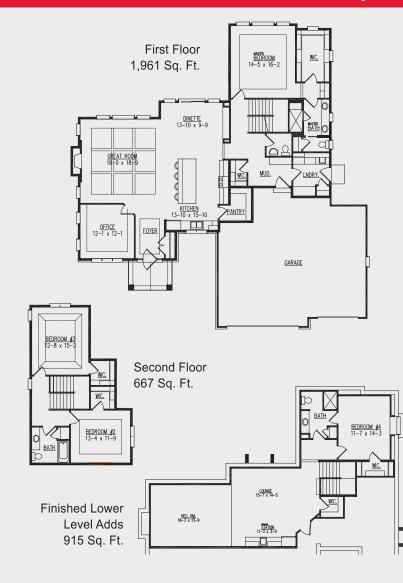

## The Oakley 2023 MBA Parade of Homes Model

- 2,628 Sq. Ft.
- 3 bedrooms
- 2 1/2 baths
- Home office
- 3 car garage
- 915 Sq. Ft finished lower level adds rec room, lounge, serving station, and fourth bedroom with full bath