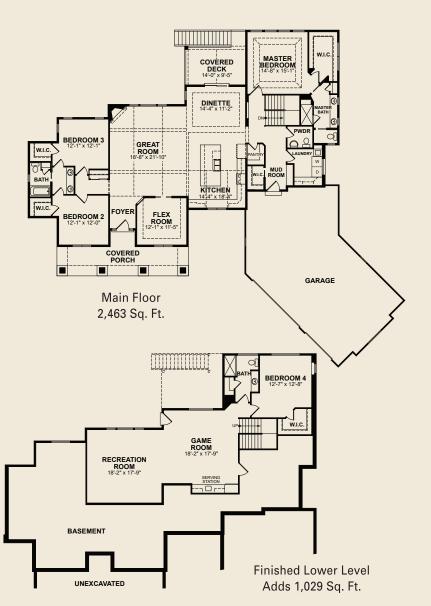

## The Wentworth 2019 MBA Parade Model

Shown with optional 3-car canted garage and architectural features.

- 2,463 Sq. Ft.
- · 3 bedrooms, 2.5 baths
- 3 car canted garage
- Open concept floorplan
- Formal home office or dining room, covered rear deck
- 1,029 Sq. Ft. finished lower level adds rec room, game room with serving station, and fourth bedroom with walk-in closet and full bath