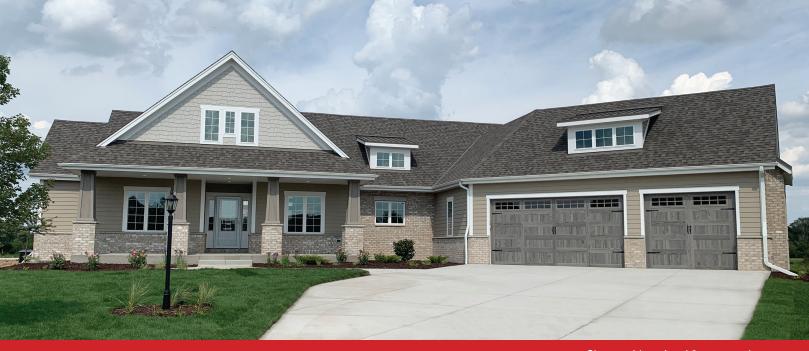

## The Wentworth 2019 MBA Parade Model

Shown with optional 3-car canted garage and architectural features.

- 2,463 Sq. Ft.
- · 3 bedrooms, 2.5 baths
- 3 car canted garage
- Open concept floorplan
- Formal home office or dining room, covered rear deck
- 1,029 Sq. Ft. finished lower level adds rec room, game room with serving station, and fourth bedroom with walk-in closet and full bath