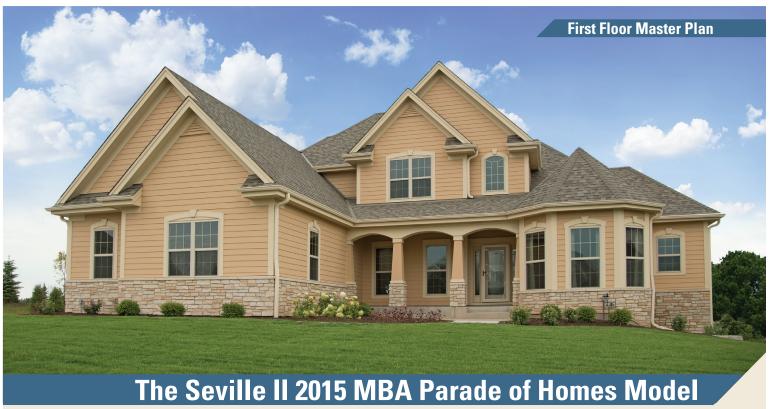

- 2,691 Sq. Ft.
- 4 Bedrooms, 2 1/2 baths
- · First floor master suite with two walk-in closets
- 3 Car garage
- Formal dining room, 2-story great room
- Bonus room/4th bedroom

**Directions:** Hwy 45 to Silver Spring (Co Rd VV), head west. Turn right on Powell Rd. into Spencer's Pass West entrance. Model is on the left.

**Address:** W197 N5635 Powell Drive, Menomonee Falls Spencers Pass West Subdivision

Model Hours - August 15 - September 7: Weekends & Labor Day 11 am - 5 pm, Monday - Friday 4 - 8 pm. After September 7: Saturday & Sunday 12 - 4 pm, or by appointment. Closed holiday weekends.