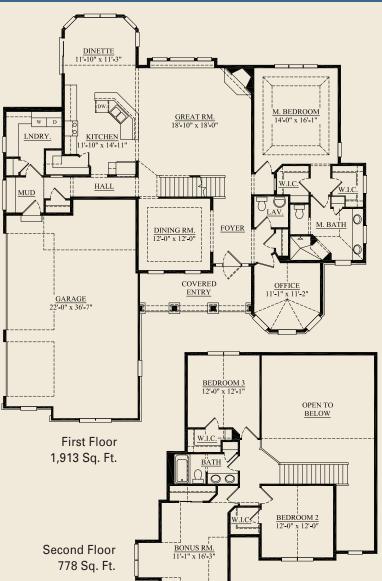

- 2,691 Sq. Ft.
- 4 Bedrooms, 2 1/2 baths
- · First floor master suite with two walk-in closets
- 3 Car garage
- Formal dining room, 2-story great room
- Bonus room/4th bedroom

**Directions:** Hwy 45 to Silver Spring (Co Rd VV), head west. Turn right on Powell Rd. into Spencer's Pass West entrance. Model is on the left.